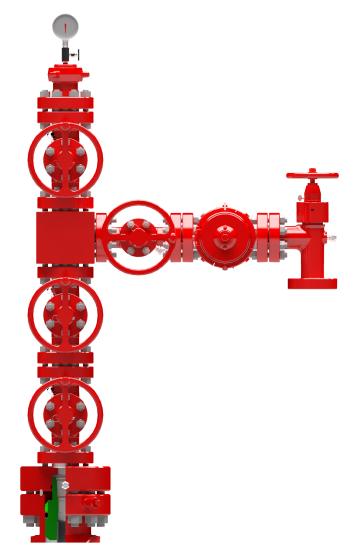

# DrillNow<sup>™</sup> Production Trees Delivering Superior Service. Wellhead experts since 1930

Realize increased reliability and productive time, throughout the life of the well, with TechnipFMC production trees.

TechnipFMC production trees provide control of produced fluids throughout the life of the well. Production trees are available in sizes, material classes, and configurations to meet the production needs from general service through critical service applications.

## Applications

VersatilityManual, Pneumatic and Hydraulic

Positive, Adjustable & Cage Chokes

▶ 1 13/16"-9" nominal bore

actuated valves

configurations

▶ 2K - 20K working pressures

Loose and Composite Block