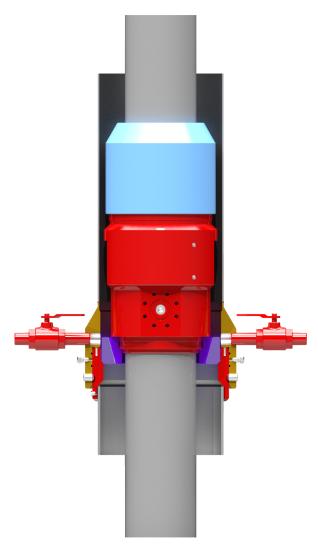

# Realize increased reliability and productive time on the pad with our diverter adapters and landing rings.

TechnipFMC Diverter Landing Rings allow the operator to land and cement the surface casing through the diverter and eliminate the need to wait on cement prior to removing the diverter. Available in a variety of pressure ratings, the Diverter Adapter is made up into the riser system and interfaces with the Diverter Landing Ring to contain fluids during drilling operations.

## Versatility

- Wellhead housing suspended in landing ring
- Outlets available on Landing Ring or Diverter
- Configured in sections when clearance is an issue