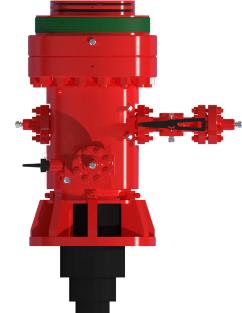

## A Safer and Faster Alternative

The Shale Wellhead Connector (SWC), was developed to provide operators an efficient and safe way to nipple up BOPs. This technology replaces conventional flanged and clamp connections during drilling operations.

#### Speed

- ▶ One minute, one person connection
- ► Three-hour time savings per connection
- Externally testable seals

#### **Operational Performance**

- ▶ Quick ACME thread make-up
- ► Zero torqued connections
- Redundant sealing
- Lower connector drifts rotary table

#### Versatility

- ► API 6A flange compatibility
- Offline BOP testing
- ▶ Quick Connect blanking caps option

#### Safety

- ► Minimized "pinch" points
- Field proven
- ▶ Reduced time in cellar

### **Applications**

- ▶ 11" and 13 5/8" flange size
- ▶ 5K and 10K working pressure

TechnipFMC 13460 Lockwood Rd. Houston, Texas 77044 USA Tel.: +1 281 591 4000

To purchase or get more information, contact your