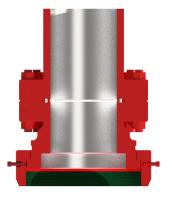

## A Safer and Faster Alternative

The Shale Wellhead Connector (SWC), was developed to provide operators an efficient and safe way to nipple up BOPs. This technology replaces conventional flanged and clamp connections during drilling operations.

#### Speed

- ▶ One minute, one person connection
- ► Three-hour time savings per connection
- Externally testable seals

#### **Operational Performance**

- ▶ Quick ACME thread make-up
- ► Zero torqued connections
- Redundant sealing
- Lower connector drifts rotary table

#### Versatility

- ► API 6A flange compatibility
- Offline BOP testing
- ▶ Quick Connect blanking caps option

#### Safety

- ► Minimized "pinch" points
- Field proven
- ▶ Reduced time in cellar

### **Applications**

- ▶ 11" and 13 5/8" flange size
- ▶ 5K and 10K working pressure

TechnipFMC 13460 Lockwood Rd. Houston, Texas 77044 USA Tel.: +1 281 591 4000

To purchase or get more information, contact your