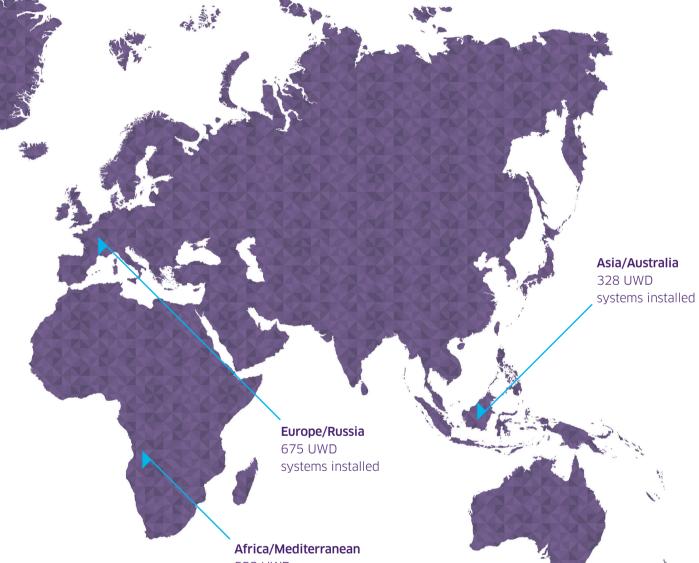

Since 1993, we have collaborated with our customers on hundreds of projects in every corner of the world, and our subsea wellhead equipment and installation services have proven to be the best in the industry. We have installed more than 2,200 subsea wellheads, many of which are in service today.

TechnipFMC's track record of reliable equipment and forward thinking innovation shows that we are the premier subsea wellhead system provider in the industry, while maintaining a world-class HSE record. North America 665 UWD systems installed South America 74 UWD systems installed

553 UWD systems installed