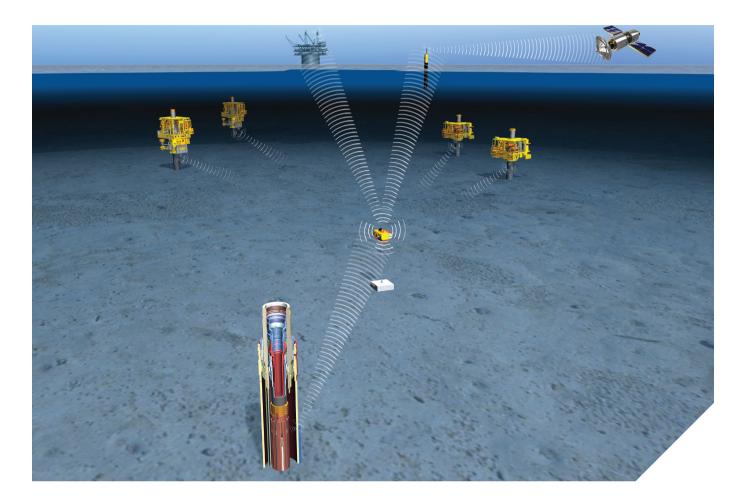

#### Monitoring services

We offer exclusive monitoring services as part of our comprehensive subsea wellhead solutions.

We also have the technology to remotely monitor the condition of the wellhead system annulus from the onset of drilling through the production phase, providing opportunities for enhanced production. Our fatigue monitoring system monitors the structural integrity of the wellhead, extending equipment life.

Well annulus pressure and temperature remotely monitored with exclusive through wall communication technology