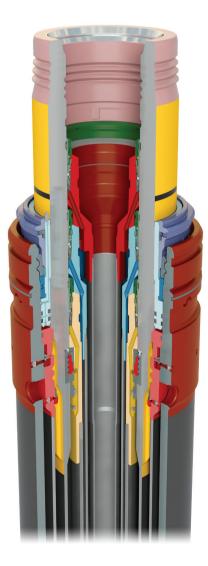

## Wellhead systems

We feature a full product line of innovative systems available for operating pressures and temperatures up to 20,000 psi and 400°F.

Our systems meet all applicable ISO codes and are monogrammed to API standards. In addition, we qualify our wellhead seals beyond code requirements to ensure optimal production and capacity.